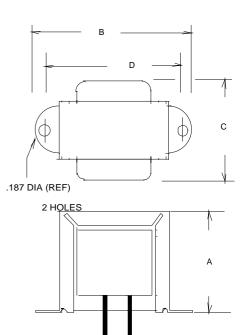

†† = Inductance tolerance -20%, + 50 %

**Dimensions:** 

Unit: In inches

|       | <u> </u> | <b>3</b> |      |  |
|-------|----------|----------|------|--|
| Α     | В        | С        | D    |  |
| 1.375 | 2.375    | 1.50     | 2.00 |  |